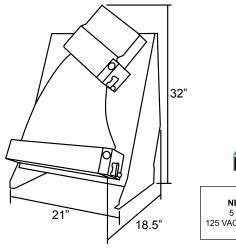

#### TECHNICAL SPECIFICATION **ITEM NUMBER** 13177 **MODEL** BE-IT-0406 **POWER** 0.5 HP / 0.37 kW **DOUGH WEIGHT** 210 - 600 gr **PIZZA DIAMETER** 10.2"-15.7" / 260 - 400 mm **ELECTRICAL** 110 V/60Hz/1Ph 18.5" x 21" x 32"/ **DIMENSIONS (DWH)** 470 x 533 x 812.8 mm 31" x 24" x 23"/ **PACKAGING DIMENSIONS** 787 x 609.6 x 584 mm **PACKAGING WEIGHT** 79 lbs / 35.8 kg