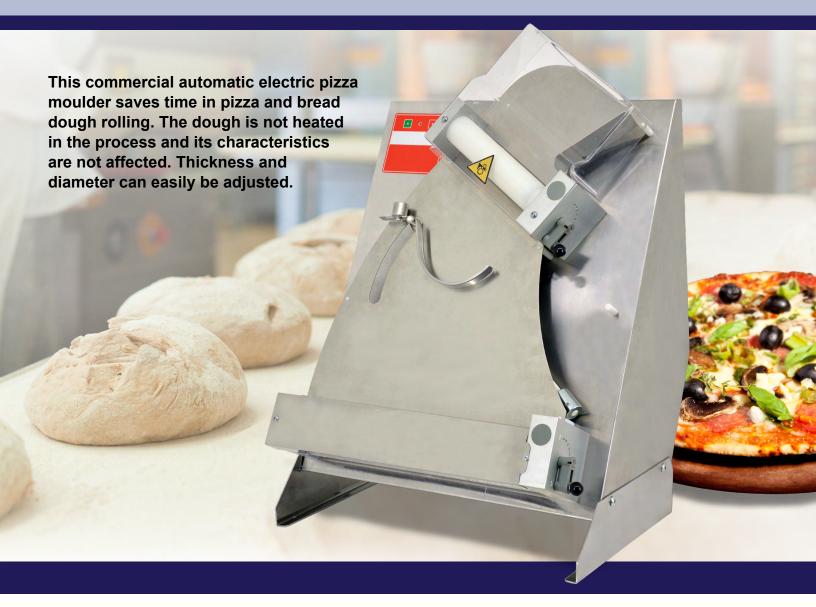

## **PIZZA MOULDER WITH 15.75" MAX ROLLER WIDTH**

Item: 13177

Model: BE-IT-0406

### FOOD EQUIPMENT **PIZZA MOULDER WITH 15.75" MAX ROLLER WIDTH**

• Quicker and more efficient dough rolling experience