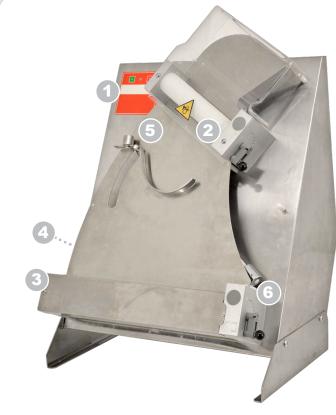

### FOOD EQUIPMENT **PIZZA MOULDER WITH 15.75" MAX ROLLER WIDTH**

• Quicker and more efficient dough rolling experience