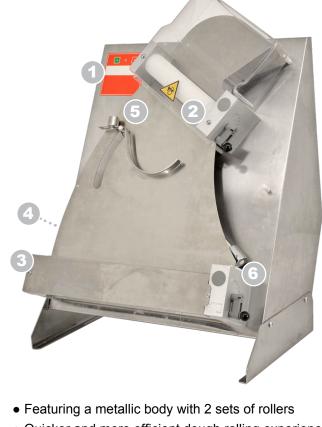

### FOOD EQUIPMENT **PIZZA MOULDER WITH 15.75" MAX ROLLER WIDTH**

• Quicker and more efficient dough rolling experience